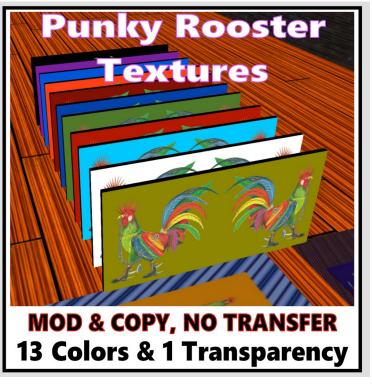

# PUNKY ROOSTER MIRRORED BACK TO BACK IMAGE TEXTURES

A Colorful rooster has a spiked Mohawk style Comb, a pierced beak with a chain leading to a large safety-pen through his wing and dangles a rabbit's foot. He's wearing tall linemen style boots with

extra sharp spurs added. The Sandia Mountains of New Mexico, USA are in the background. The URL and station name are on the ground behind Punky. These are Textures of solid colored backgrounds with two roosters back to back.

#### **COPY & MODIFY**

- 13 PLUS Textures of Punky Rooster on various colors
- 1 transparency

Copyable products can be redelivered. If you lose your items, both the SL Marketplace and CasperVend systems can redeliver your purchase.